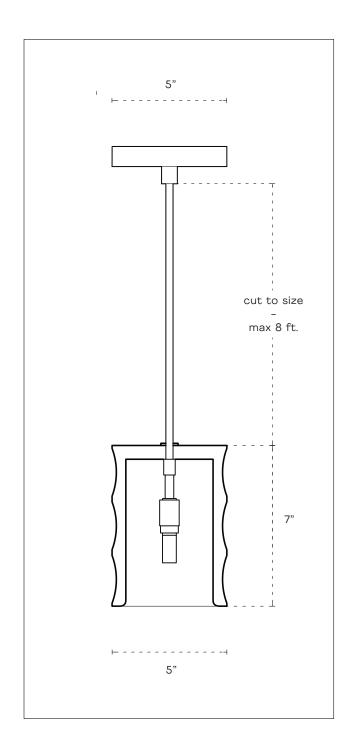

araburi Province. Richly textured Thai stone in both solid and striped colors are turned by hand on a stone lathe. The internally illuminated version of this design takes advantage of the translucency of onyx and white marble, creating an ethereal glow when the lamp is turned on.

### **MATERIALS**

Marble, Glass Bulb, Cotton Cord, Ceiling Canopy

### BULB + SOCKET (INCLUDED)

G9 / 6W LED / 600 Lumens max / 2700K

#### DIMMER

Compatible with LED Dimmers (Emery Allen does not recommend the use of Lutron CL 153 series dimmers)

#### MOUNTING

Ceiling canopy mounts to all standard electrical boxes

#### LEAD TIME

8 weeks custom (in stock lamps ship in 2 weeks)

#### **CERTIFICATIONS**

Available upon request UL listing (+\$150 per unit)

SUKRACHAND www.sukrachand.com

# TECHNICAL DRAWINGS





SUKRACHAND

# FINISH OPTIONS

Marble is a natural material and variance in color and veining should be expected.

We photograph individual marble shades and archive them in the product pages of our <u>website</u>, allowing for you to choose the exact slabs you will receive for your order.

We currently offer the following finishes of Saraburi Marble for Fluted Pendant - Illuminated:

Black and White Textured Honey Onyx