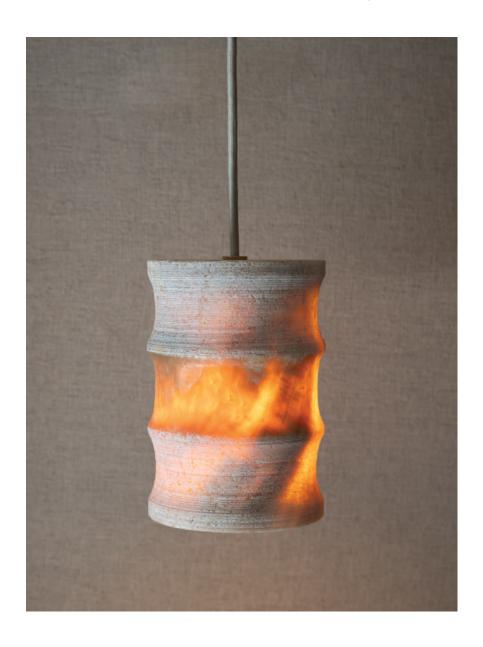

## FLUTED PENDANT - ILLUMINATED | Saraburi Marble Lighting

#### DESCRIPTION

The Saraburi Marble Fluted Pendant continues our collaboration with the talented marble artisans from N Wisanu Marble workshop in Saraburi Province. Richly textured Thai stone in both solid and striped colors are turned by hand on a stone lathe. The internally illuminated version of this design takes advantage of the translucency of onyx and white marble, creating an ethereal glow when the lamp is turned on.