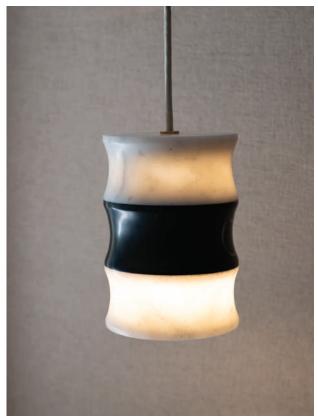

# FINISH OPTIONS

Marble is a natural material and variance in color and veining should be expected.

We photograph individual marble shades and archive them in the product pages of our <u>website</u>, allowing for you to choose the exact slabs you will receive for your order.

We currently offer the following finishes of Saraburi Marble for Fluted Pendant - Illuminated:

Black and White Textured Honey Onyx