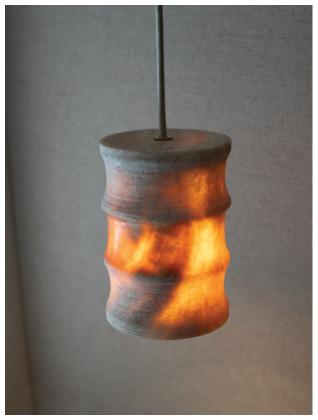

## FLUTED PENDANT - ILLUMINATED | Saraburi Marble Lighting

#### DESCRIPTION

The Saraburi Marble Fluted Pendant continues our collaboration with the talented marble artisans from N Wisanu Marble workshop in Saraburi Province. Richly textured Thai stone in both solid and striped colors are turned by hand on a stone lathe. The internally illuminated version of this design takes advantage of the translucency of onyx and white marble, creating an ethereal glow when the lamp is turned on.