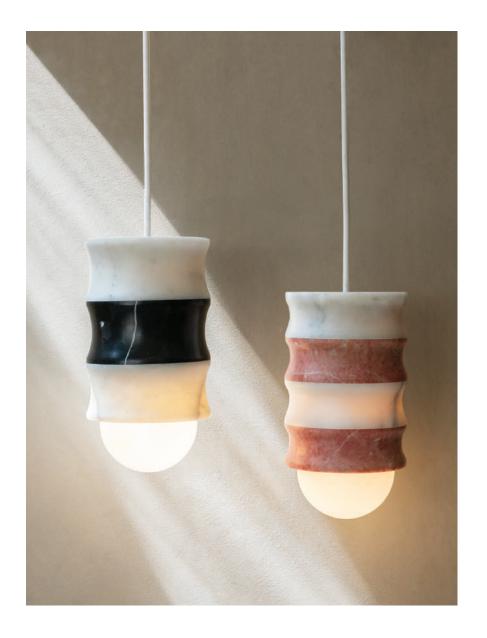

#### DESCRIPTION

The Saraburi Marble Fluted Pendant continues our collaboration with the talented marble artisans from N Wisanu Marble workshop in Saraburi Province. Richly textured Thai stone in both solid and striped colors are turned by hand on a stone lathe. The striking fluted silhouette functions both as a sculptural object and warm overhead light source.

#### MATERIALS

Marble, Glass Bulb, Cotton Cord, Ceiling Canopy

BULB + SOCKET (INCLUDED) E27 / 6W Dim to Warm Tala Bulb / 600 Lumens max / 2000-2800K

DIMMER Dimmable Tala Bulb (recommended dimmers)

**MOUNTING** Ceiling canopy mounts to all standard electrical boxes