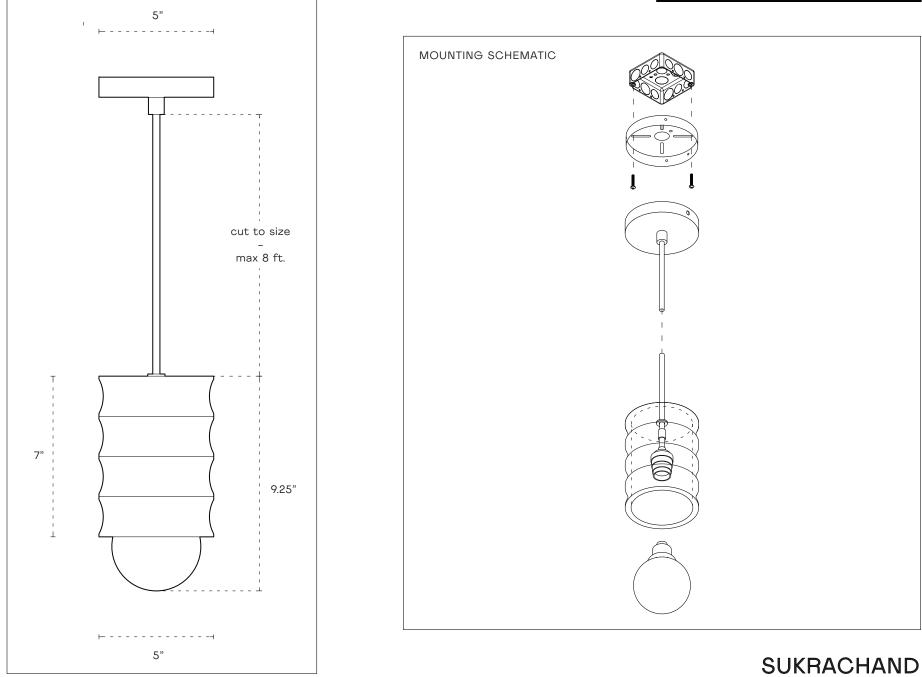

# TECHNICAL DRAWINGS

#### MATERIALS

Marble, Glass Bulb, Cotton Cord, Ceiling Canopy

BULB + SOCKET (INCLUDED) E27 / 6W Dim to Warm Tala Bulb / 600 Lumens max / 2000-2800K

DIMMER Dimmable Tala Bulb (recommended dimmers)

**MOUNTING** Ceiling canopy mounts to all standard electrical boxes