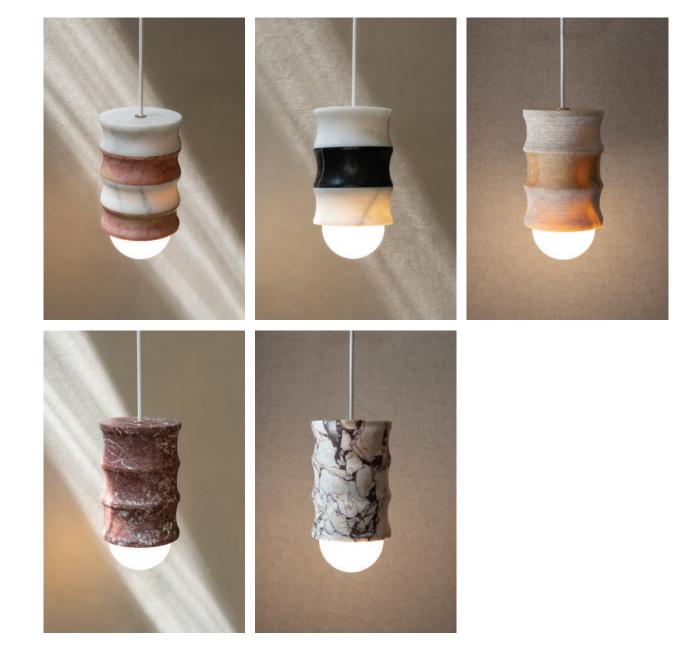

## FINISH OPTIONS

Marble is a natural material and variance in color and veining should be expected.

We photograph individual marble shades and archive them in the product pages of our <u>website</u>, allowing for you to choose the exact slabs you will receive for your order.

We currently offer the following finishes of Saraburi Marble for Fluted Pendant - Globe:

Pink and White Black and White Textured Honey Onyx Burgundy Chocolate