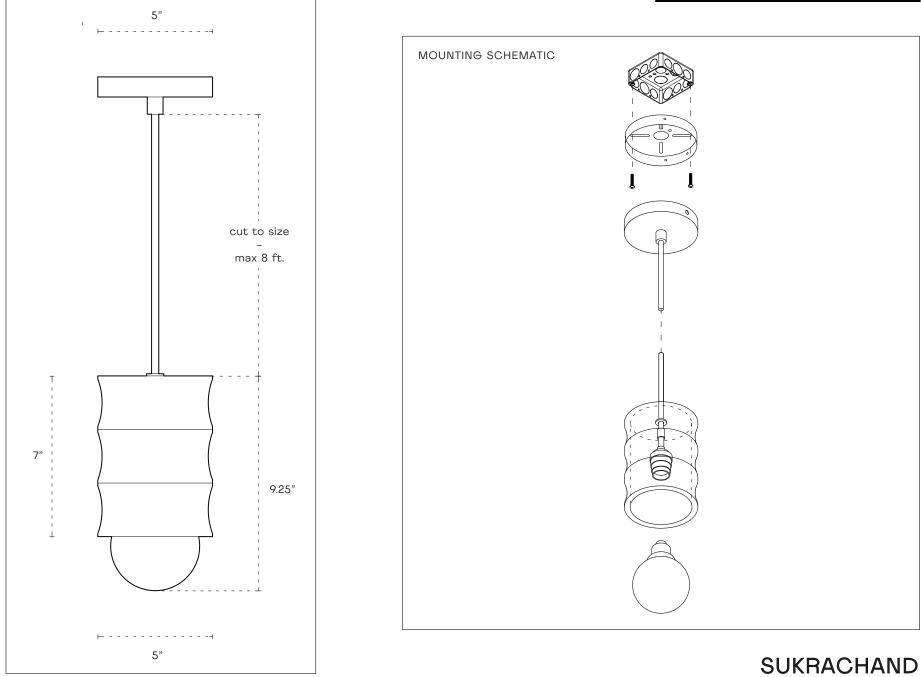

# TECHNICAL DRAWINGS

#### MATERIALS

Marble, Glass Bulb, Cotton Cord, Ceiling Canopy

BULB + SOCKET (INCLUDED) E27 / 6W Dim to Warm Tala Bulb / 600 Lumens max / 2000-2800K

DIMMER Dimmable Tala Bulb (recommended dimmers)

**MOUNTING** Ceiling canopy mounts to all standard electrical boxes